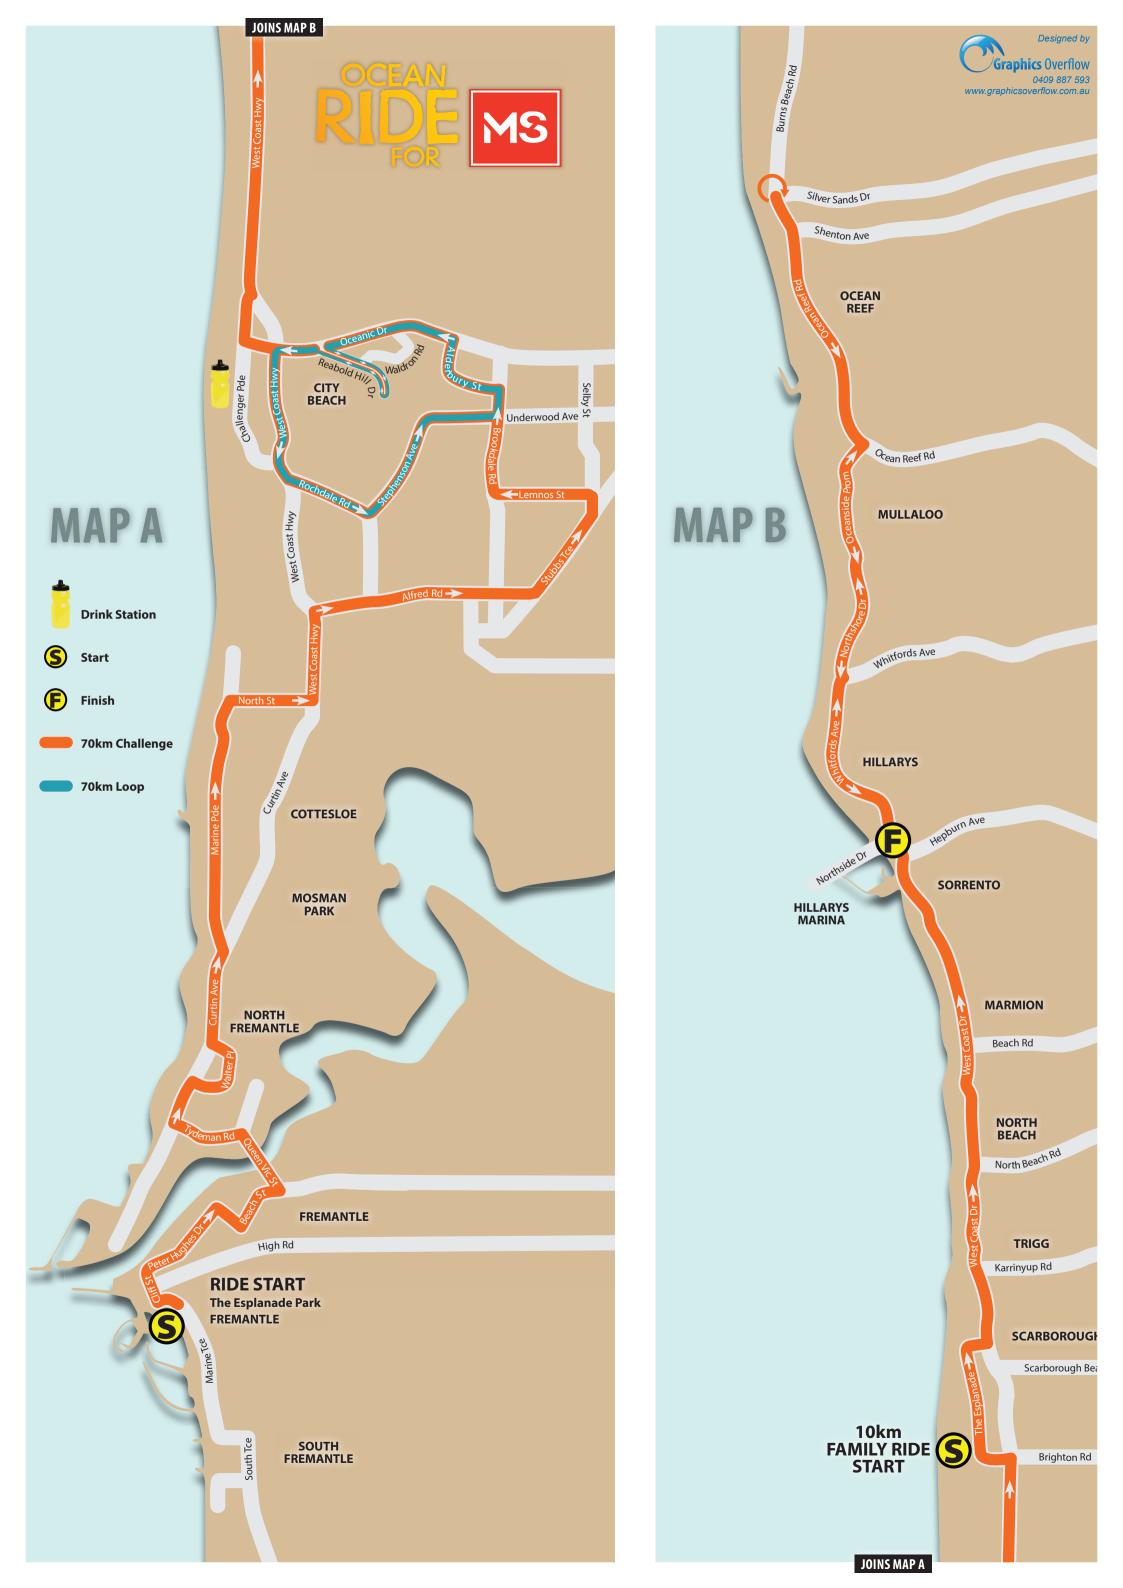

| Telephone:                                                                                                                                                        |                                           |    |                      |       |                           |     |  |  |  |
|-------------------------------------------------------------------------------------------------------------------------------------------------------------------|-------------------------------------------|----|----------------------|-------|---------------------------|-----|--|--|--|
| Facsimile:                                                                                                                                                        | N/A                                       |    |                      |       |                           |     |  |  |  |
| Email:                                                                                                                                                            |                                           |    |                      |       |                           |     |  |  |  |
| Site Preparation:                                                                                                                                                 | Sunday 15 October 2015 (5.30am to 7.40am) |    |                      |       |                           |     |  |  |  |
|                                                                                                                                                                   |                                           |    |                      |       |                           |     |  |  |  |
| Brief Description of Event: (including entertainment and main attractions)                                                                                        |                                           |    |                      |       |                           |     |  |  |  |
| The event is a bike Ride from Fremantle to Hillarys that raises funds for MS WA                                                                                   |                                           |    |                      |       |                           |     |  |  |  |
| BIKE RIDE                                                                                                                                                         |                                           |    |                      |       |                           |     |  |  |  |
| Each competitor will Ride from Fremantle to Hillarys with the event conducted under normal West Australian Traffic Rules and Conditions                           |                                           |    |                      |       |                           |     |  |  |  |
|                                                                                                                                                                   |                                           |    |                      |       |                           |     |  |  |  |
| Legislative, Regulative and Legal Issues to be addressed? Town of Cottesloe, Main Roads Western Australia and West Australian Police will be informed of the Ride |                                           |    |                      |       |                           |     |  |  |  |
| State requirements                                                                                                                                                |                                           |    |                      |       |                           |     |  |  |  |
| DEP Non complying Event - Noise Approval required ?                                                                                                               |                                           |    |                      |       | No                        |     |  |  |  |
| Department of minerals and energy - fireworks , lasers ,                                                                                                          |                                           |    |                      |       | No                        |     |  |  |  |
| Fire works - time and location?:- N/A                                                                                                                             |                                           |    |                      |       |                           |     |  |  |  |
| Estimated total attendance: 1800 Cyclists                                                                                                                         |                                           |    |                      |       |                           |     |  |  |  |
| Estimated age composition of audience: 12 Years to 80 Years                                                                                                       |                                           |    |                      |       |                           |     |  |  |  |
| Tickets being pre-sold                                                                                                                                            | Yes                                       |    | Entry Form with cost |       |                           | ost |  |  |  |
| Tickets sold at the gat                                                                                                                                           | e                                         | No |                      | lf av | If available              |     |  |  |  |
| Has this event been conducted previously? YES                                                                                                                     |                                           |    |                      |       |                           |     |  |  |  |
| If yes, when and where? 2010 to 2014 – successfully for 5 years                                                                                                   |                                           |    |                      |       |                           |     |  |  |  |
| Will food and alcohol be served/consumed? No                                                                                                                      |                                           |    |                      |       |                           |     |  |  |  |
| Have police been contacted in relation to security                                                                                                                |                                           |    |                      |       | Not Required for Security |     |  |  |  |
|                                                                                                                                                                   |                                           |    |                      |       |                           |     |  |  |  |