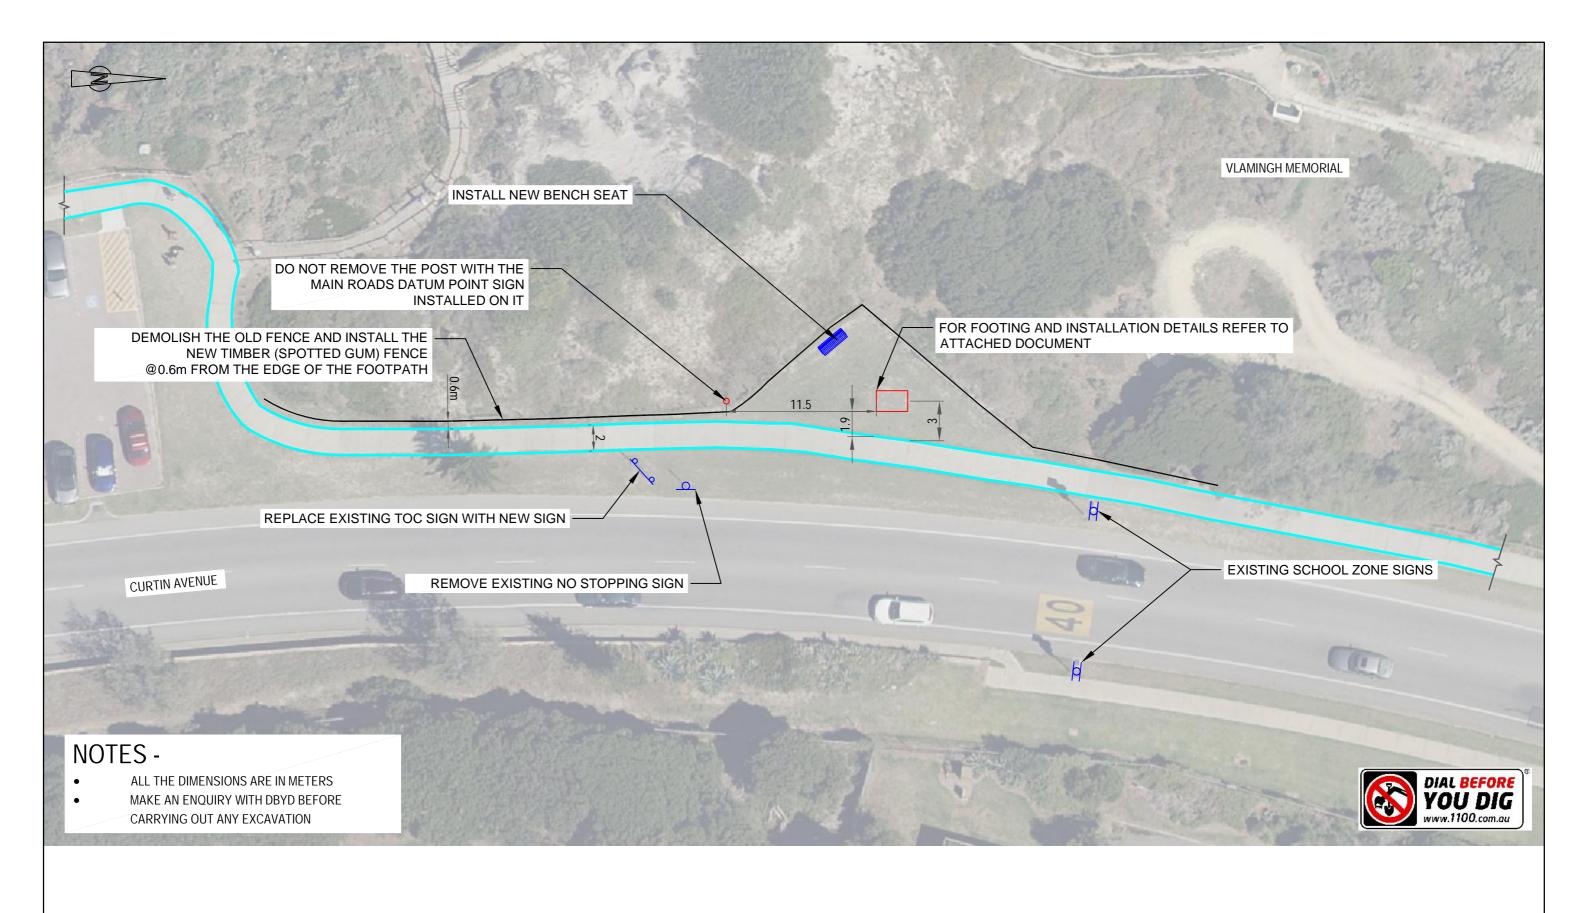

## SHE SELLS SEA SHELLS

SCULPTURE LOCATION

| Sheet No. | of <b>1</b> | 1 |
|-----------|-------------|---|

Drawing Number

2019-10-06

REV 2