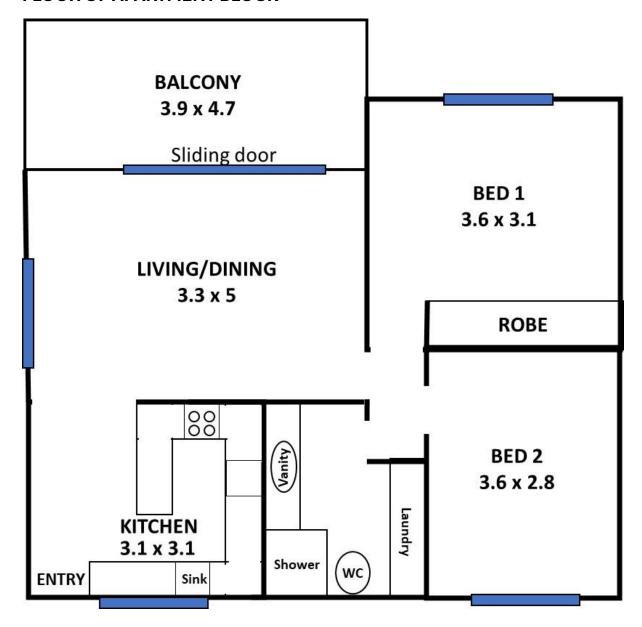

## FLOOR PLAN – 6 / 7 NAPIER STREET, COTTESLOE LOCATED ON FIRST FLOOR OF APARTMENT BLOCK

TOWN OF COTTESLOE

DATE RECEIVED

26 August 2024