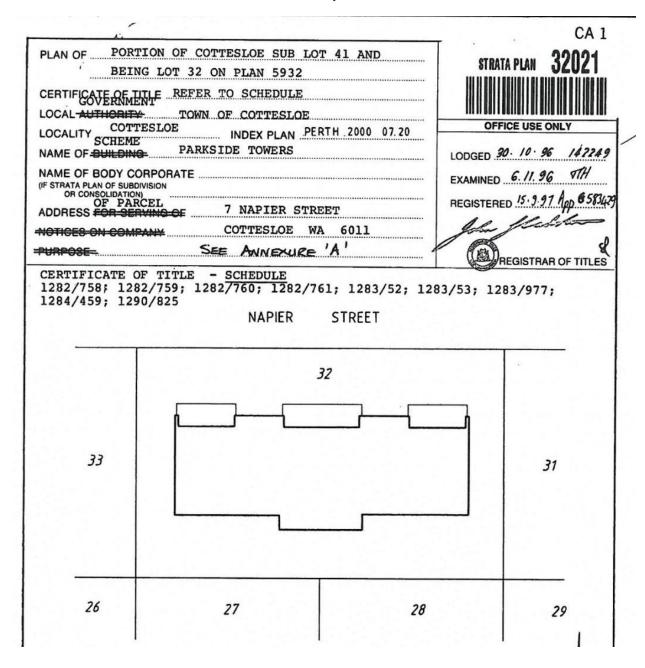

## SITE PLAN - LOT 32 - 7 NAPIER STREET, COTTESLOE

| S32021     |      |                 |                  |            |      |                 |                  |
|------------|------|-----------------|------------------|------------|------|-----------------|------------------|
| Lot Number | Part | Register Number | Unit Entitlement | Lot Number | Part | Register Number | Unit Entitlement |
| 1          |      | 2114/455        | 124              | 2          |      | 2114/456        | 84               |
| 3          |      | 2114/457        | 124              | 4          |      | 2114/458        | 121              |
| 5          |      | 2114/459        | 87               | 6          |      | 2114/460        | 125              |
| 7          |      | 2114/461        | 122              | 8          |      | 2114/462        | 88               |
| 9          |      | 2114/463        | 125              |            |      |                 |                  |