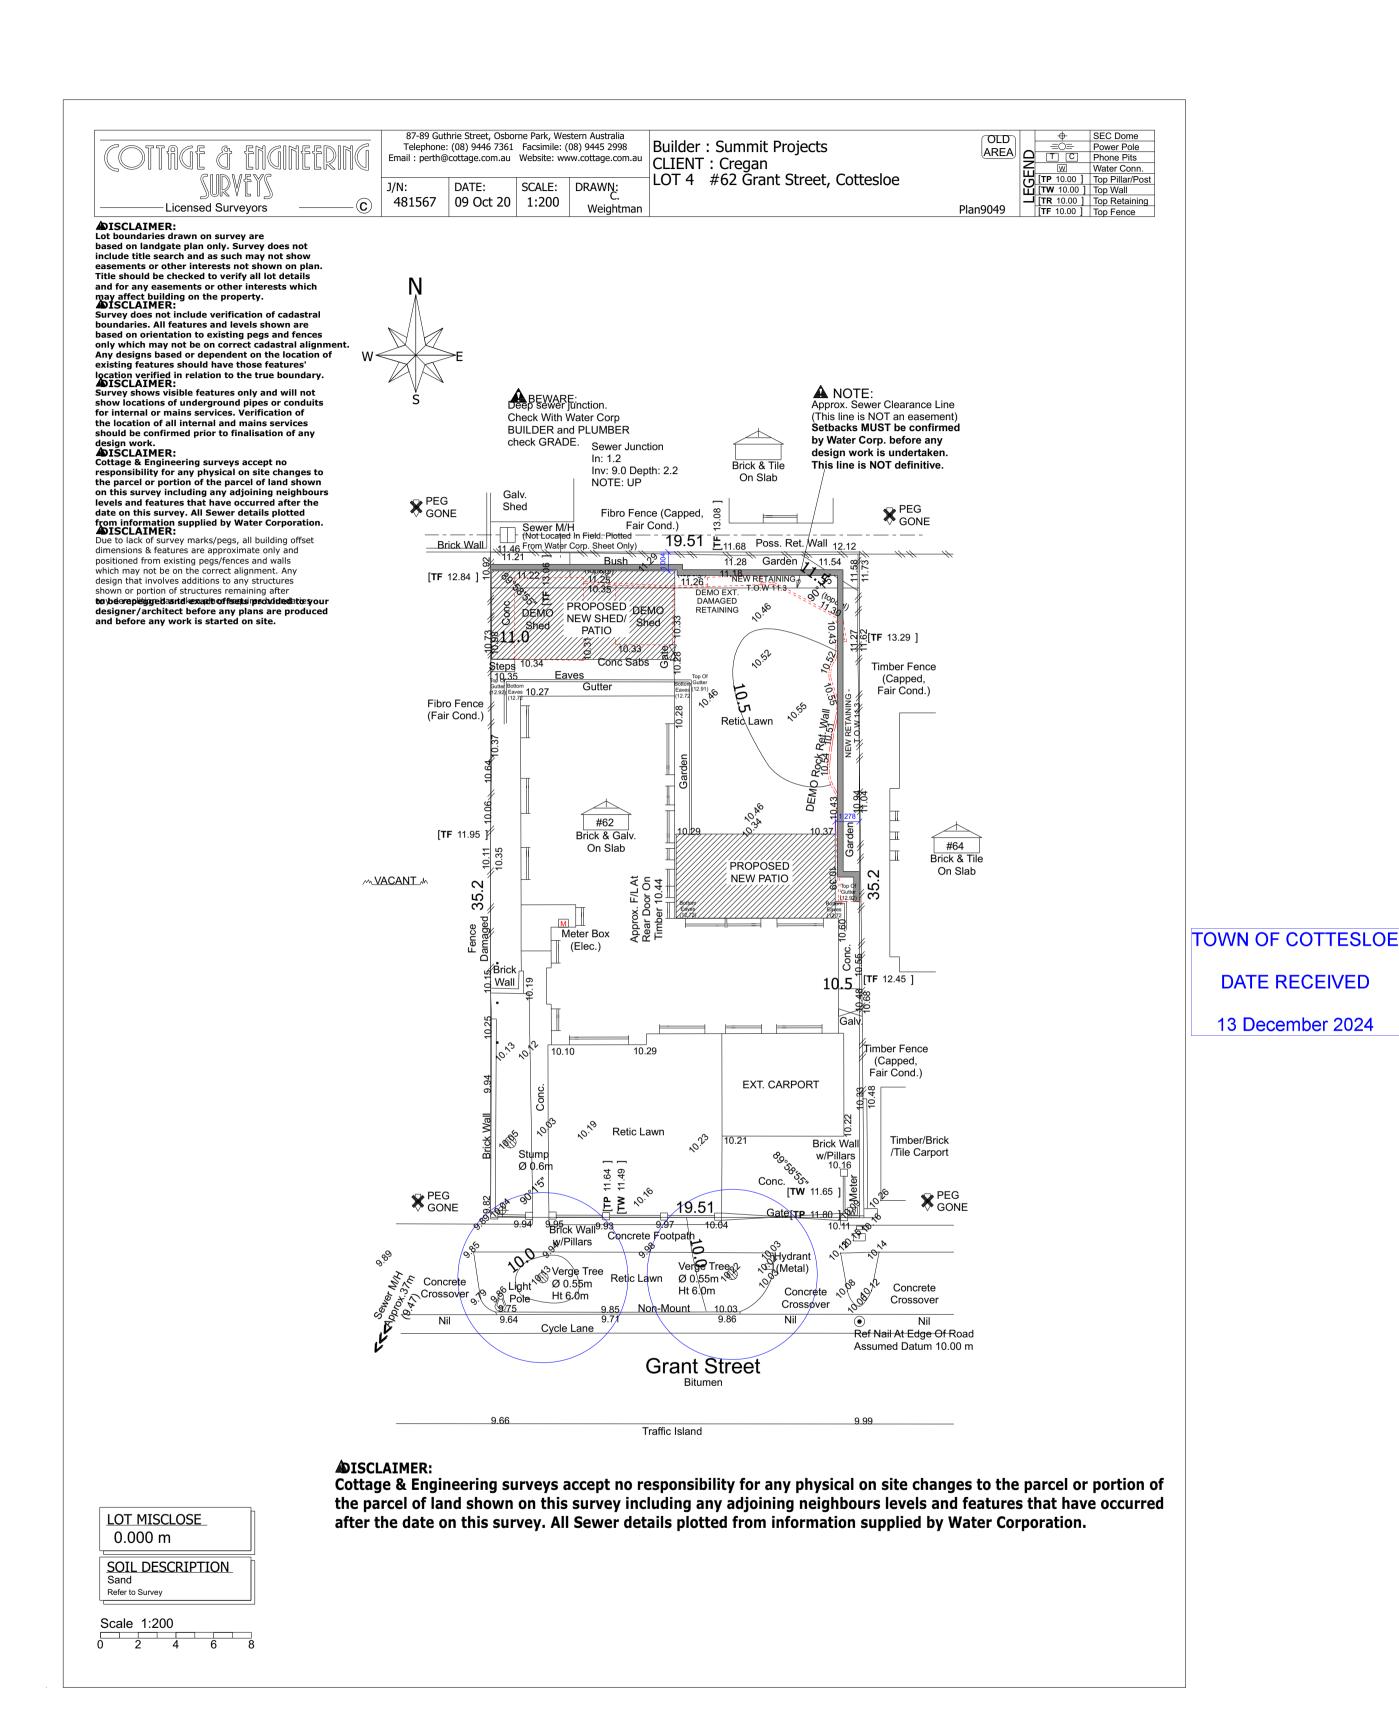

| Cobu    | JOB No. | DWG TITLE |                            | SCALE:      | DATE:      | PAGE:  |
|---------|---------|-----------|----------------------------|-------------|------------|--------|
|         | 23-012  |           | SITE PLAN                  | 1:200       | 13/12/2024 | 1 of 6 |
|         | CLIENT  |           | PROJECT ADDRESS            | DRAWN BY:   |            | '      |
| Designs | LETE    |           | 62 GRANT STREET, COTTESLOE | CORAL BUXEY |            |        |