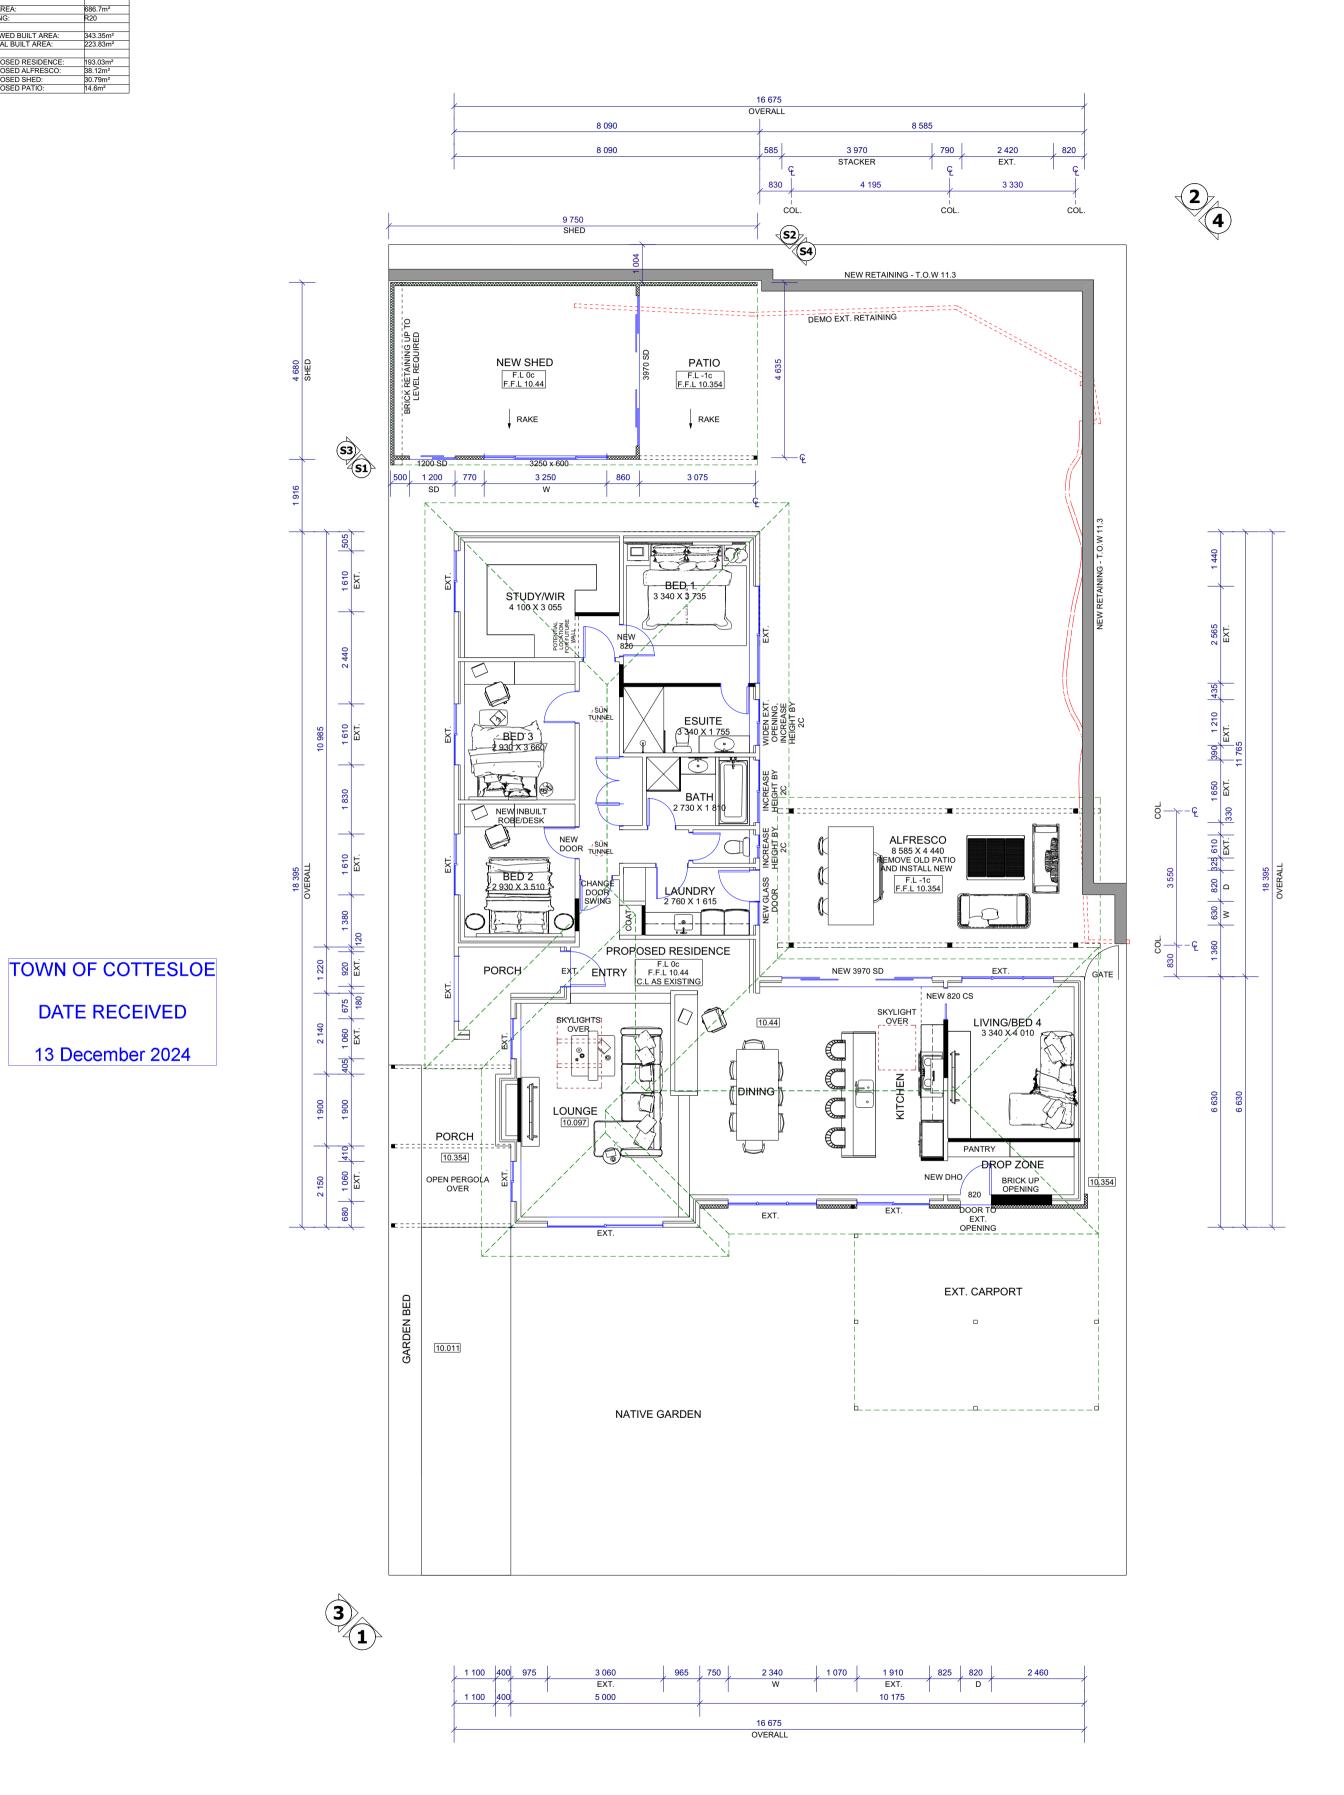

DATE RECEIVED

13 December 2024

SCALE: DWG TITLE PAGE: JOB No. PROPOSED FLOOR PLAN 1:100 13/12/2024 4 of 6 23-012 CLIENT PROJECT ADDRESS DRAWN BY: CORAL BUXEY LETE 62 GRANT STREET, COTTESLOE

**ELEVATION 1** 