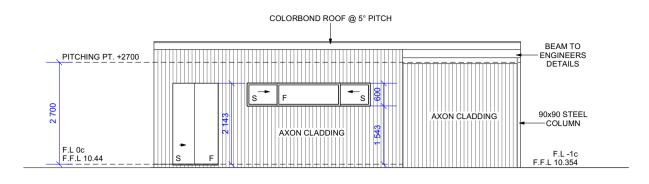

|        |





TOWN OF COTTESLOE

DATE RECEIVED

13 December 2024

|         | JOB No.<br>23-012 | DWG TITLE  DEMOLITION PLANS                   | SCALE:<br>1:100          | DATE:<br>13/12/2024 | PAGE:<br>3 of 6 |
|---------|-------------------|-----------------------------------------------|--------------------------|---------------------|-----------------|
| Designs | CLIENT<br>LETE    | PROJECT ADDRESS<br>62 GRANT STREET, COTTESLOE | DRAWN BY:<br>CORAL BUXEY |                     |                 |







DATE RECEIVED

13 December 2024

SCALE: DWG TITLE PAGE: JOB No. PROPOSED FLOOR PLAN 1:100 13/12/2024 4 of 6 23-012 CLIENT PROJECT ADDRESS DRAWN BY: CORAL BUXEY LETE 62 GRANT STREET, COTTESLOE



**ELEVATION 1** 



**ELEVATION 2** 



**ELEVATION 3** 



**ELEVATION 4** 





SHED ELEVATION 1



SHED ELEVATION 2



TOWN OF COTTESLOE

DATE RECEIVED

13 December 2024

SHED ELEVATION 3



SHED ELEVATION 4