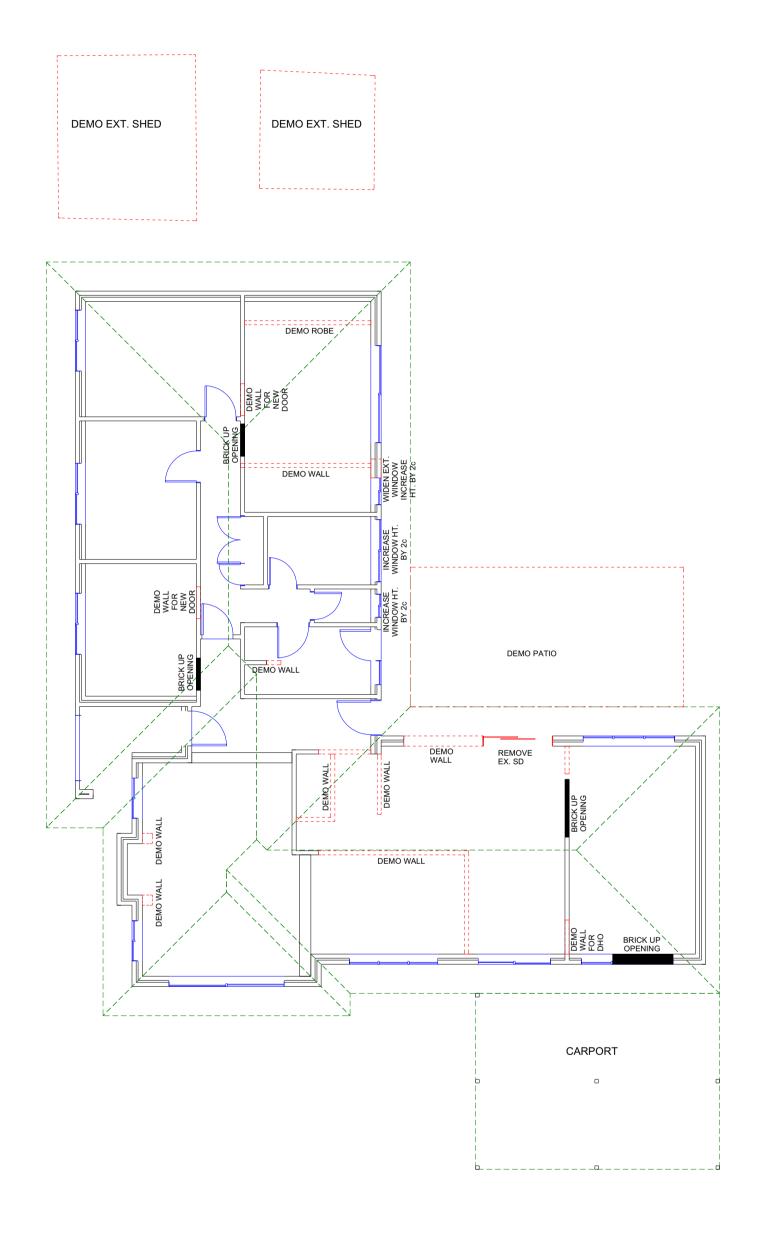

TOWN OF COTTESLOE

DATE RECEIVED

13 December 2024

|         | JOB No.<br>23-012 | DWG TITLE  DEMOLITION PLANS                   | SCALE:<br>1:100          | DATE:<br>13/12/2024 | PAGE:<br>3 of 6 |
|---------|-------------------|-----------------------------------------------|--------------------------|---------------------|-----------------|
| Designs | CLIENT<br>LETE    | PROJECT ADDRESS<br>62 GRANT STREET, COTTESLOE | DRAWN BY:<br>CORAL BUXEY |                     |                 |