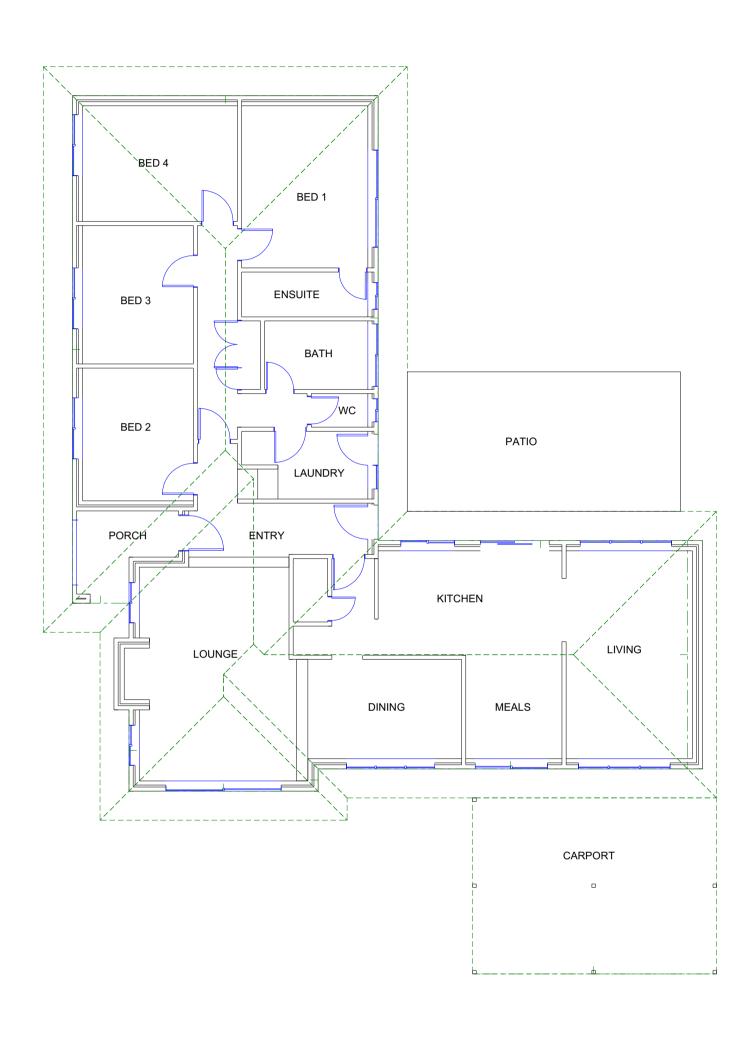

DATE RECEIVED

13 December 2024

SCALE: DWG TITLE PAGE: JOB No. PROPOSED FLOOR PLAN 1:100 13/12/2024 4 of 6 23-012 CLIENT PROJECT ADDRESS DRAWN BY: CORAL BUXEY LETE 62 GRANT STREET, COTTESLOE

**ELEVATION 1** 