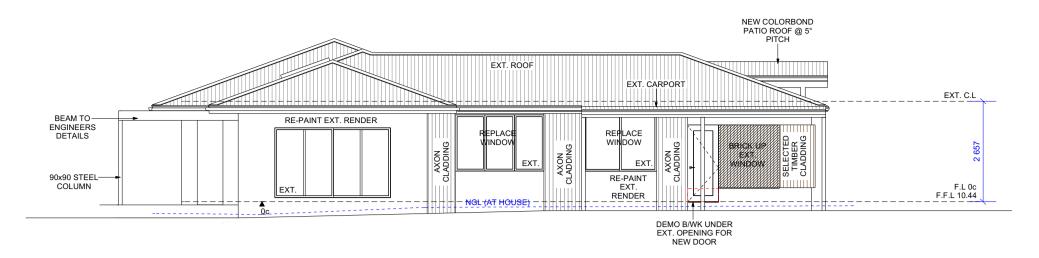

DATE RECEIVED

13 December 2024

SCALE: DWG TITLE PAGE: JOB No. PROPOSED FLOOR PLAN 1:100 13/12/2024 4 of 6 23-012 CLIENT PROJECT ADDRESS DRAWN BY: CORAL BUXEY LETE 62 GRANT STREET, COTTESLOE

**ELEVATION 1** 

**ELEVATION 2** 

**ELEVATION 3** 

**ELEVATION 4** 

SHED ELEVATION 1

SHED ELEVATION 2

TOWN OF COTTESLOE

DATE RECEIVED

13 December 2024