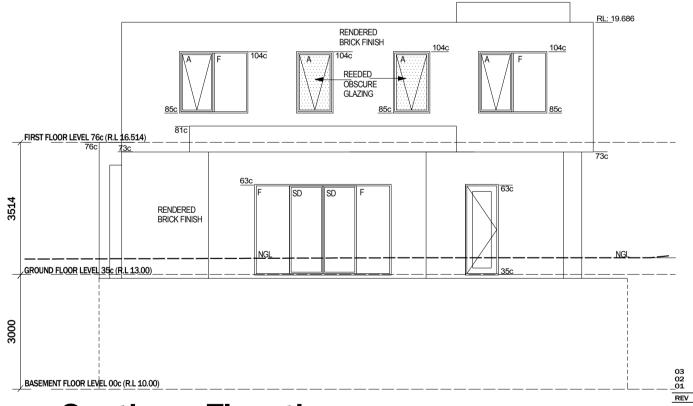

# **Northern Elevation**

DRAWING:

ELEVATIONS

DRAWING No:

A-08

© Copyright 2024 Shayne Le Roy Design Member of the Building Designers Association WA

SCALE DRAWN: CADFILE: PAGE SIZE: A3

PO Box 511 E: shayne@shayneleroy.com.au MAYLANDS WA 6931 M: 0417 949866