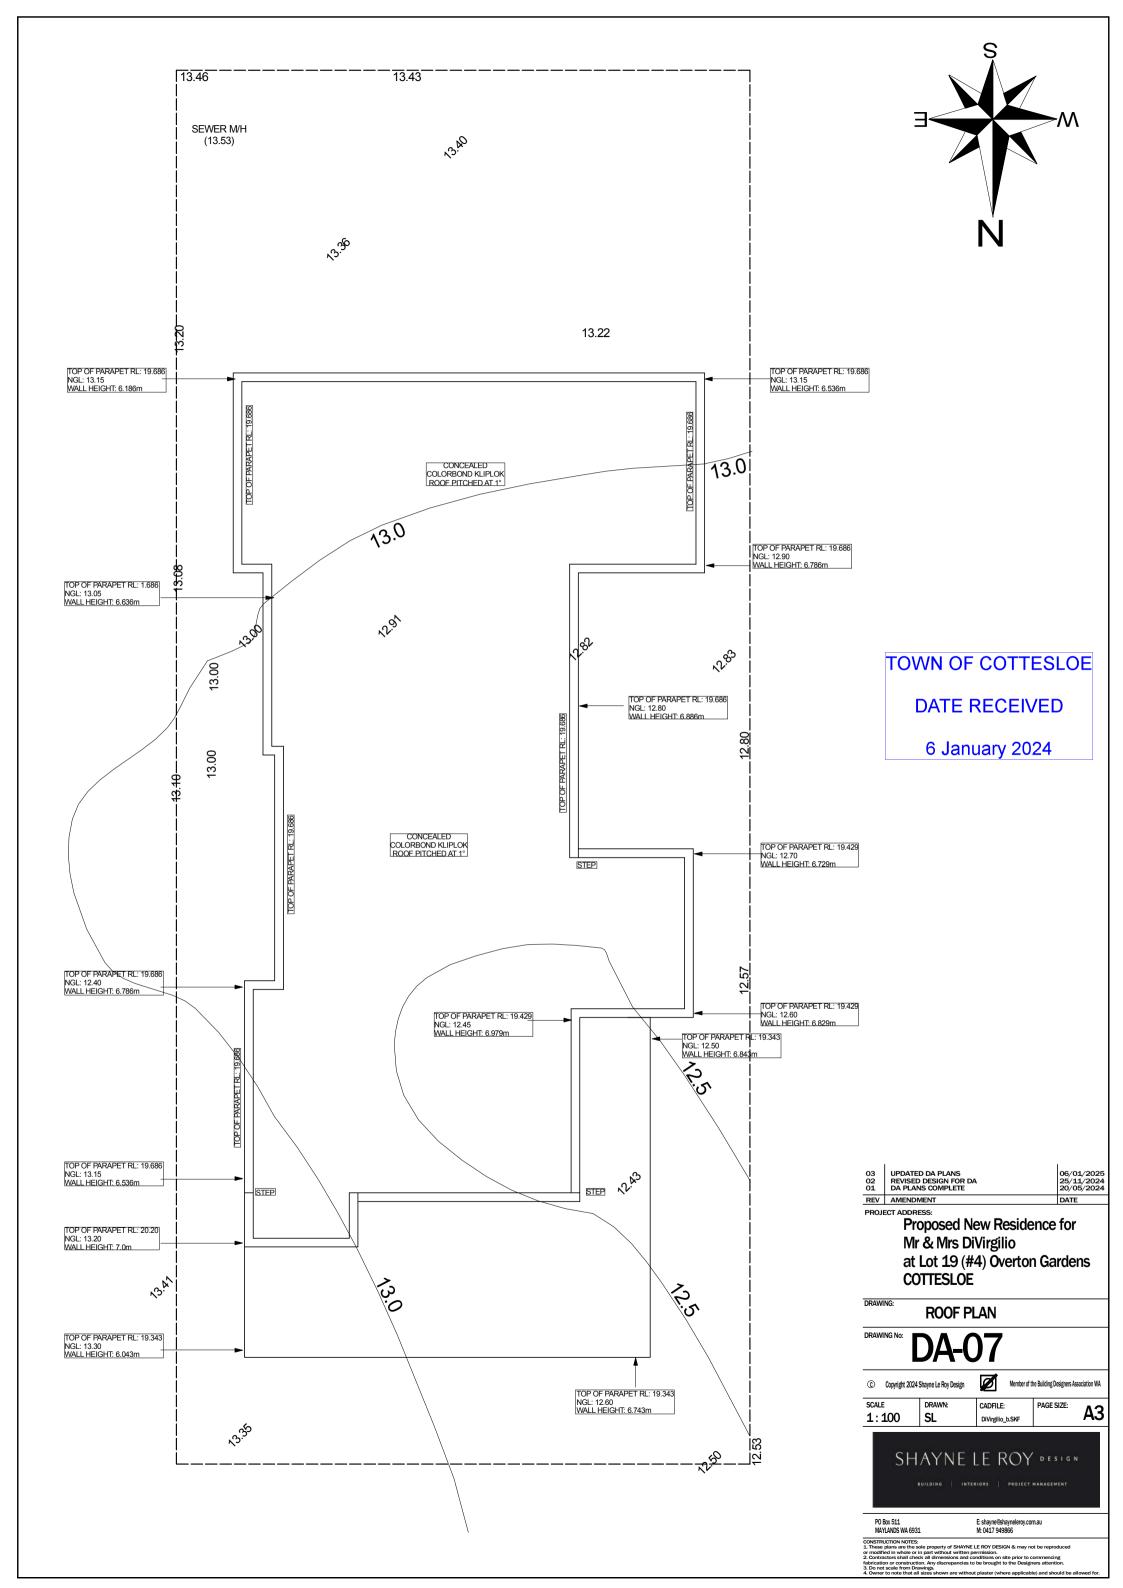

TOWN OF COTTESLOE DATE RECEIVED

6 January 2024

UPDATED DA PLANS REVISED DESIGN FOR DA DA PLANS COMPLETE REV | AMENDMENT

DATE

Proposed New Residence for Mr & Mrs DiVirgilio at Lot 19 (#4) Overton Gardens

COTTESLOE

**EXISTING SITE PLAN** 

© Copyright 2024 Shayne Le Roy Design