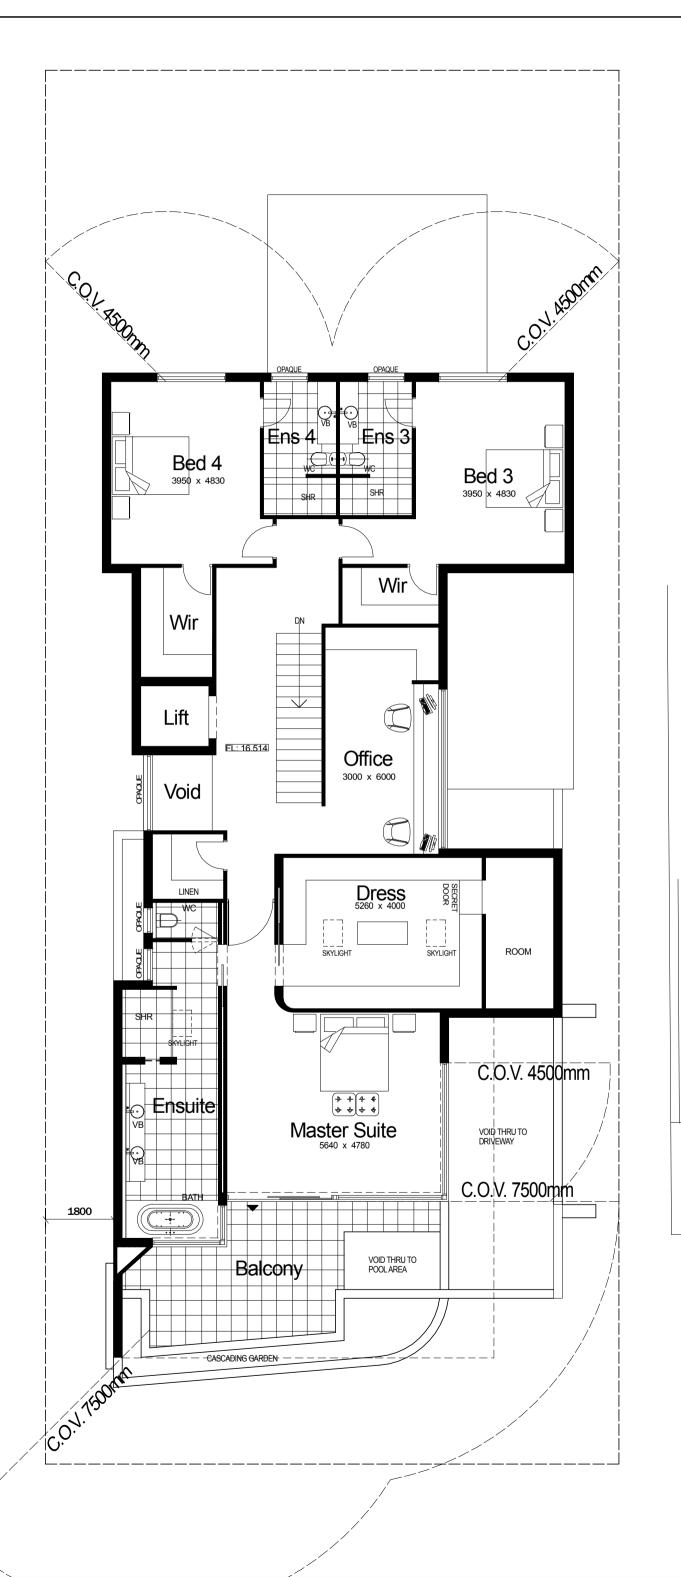

Scale 1:200 6 8

**TOWN OF COTTESLOE** DATE RECEIVED

6 January 2024

APPROX02/L
AT PORCH

DEV. AMERICAN

REV | AMENDMENT

**A3** 

**Proposed New Residence for** Mr & Mrs DiVirgilio at Lot 19 (#4) Overton Gardens COTTESLOE

DRAWING: FIRST FLOOR PLAN

DRAWING No:

SL

1:100

Ø © Copyright 2024 Shayne Le Roy Design Member of the Building Designers Association WA SCALE CADFILE: PAGE SIZE:

SHAYNE LE ROY DESIGN

DiVirgilio\_b.SKF

PO Box 511 MAYLANDS WA 6931 E: shayne@shayneleroy.com.au M: 0417 949866

CONSTRUCTION NOTES:

1. These plans are the sole property of SH4YNE LE ROY DESIGN & may not be reproduced or modified in whole or in part without written permission.

2. Contractors shall check all dimensions and conditions on site prior to commencing and conditions on the prior to commencing and conditions are conditions are conditions and conditions are conditions and conditions are conditions and conditions are conditions are conditions are conditions and conditions are conditions are conditions are conditions and conditions are conditions are conditions and conditions are conditio