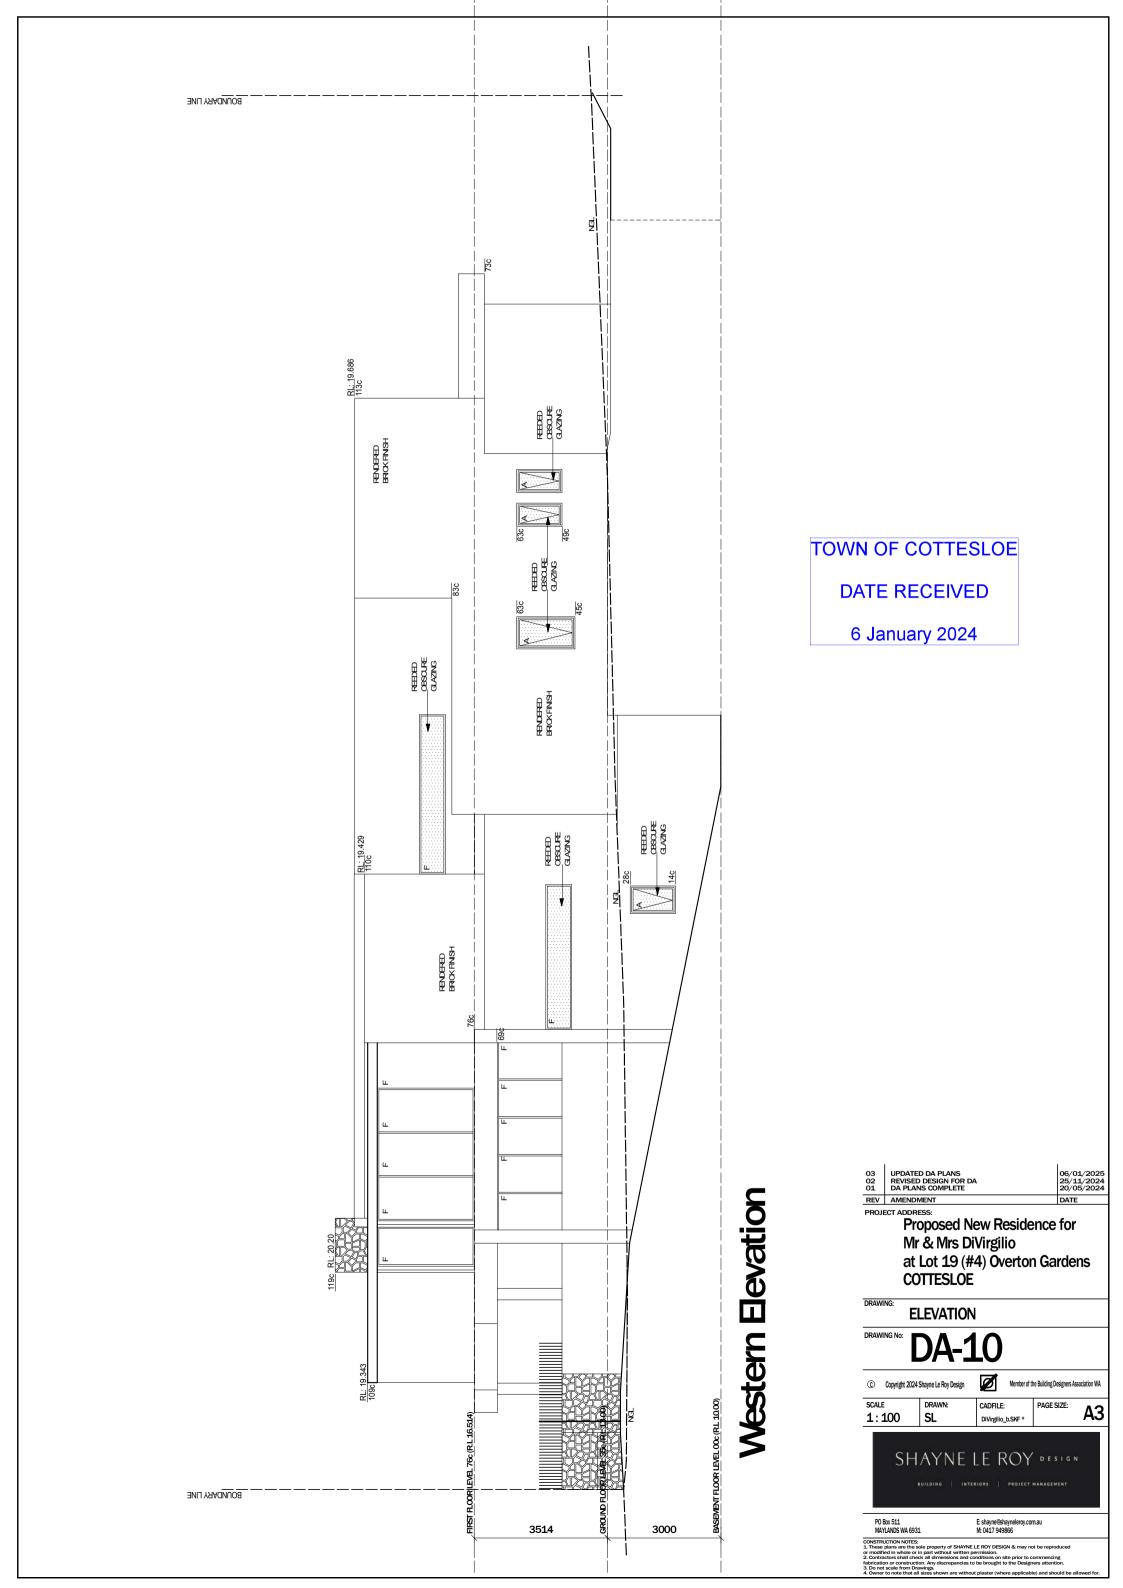

G No:

A-08

© Copyright 2024 Shayne Le Roy Design Member of the Building Designers Association WA

SCALE DRAWN: CADFILE: PAGE SIZE: A3



PO Box 511 E: shayne@shayneleroy.com.au MAYLANDS WA 6931 M: 0417 949866

CONSTRUCTION NOTES

1. These plans are the sole property of SHAYNE LE ROY DESIGN & may not be reproduced or modified in whole or in part without written permission.

2. Contractors shall check all dimensions and conditions on site prior to commencing 2. Contractors shall check all dimensions and conditions on site prior to commencing 3. Contractors shall check all dimensions and conditions on site prior to commencing 4. Do not scale from Drawings.

3. Do not scale from Drawings.

4. Owner to note that all sizes shown are without plaster (where applicable) and should be allowed.