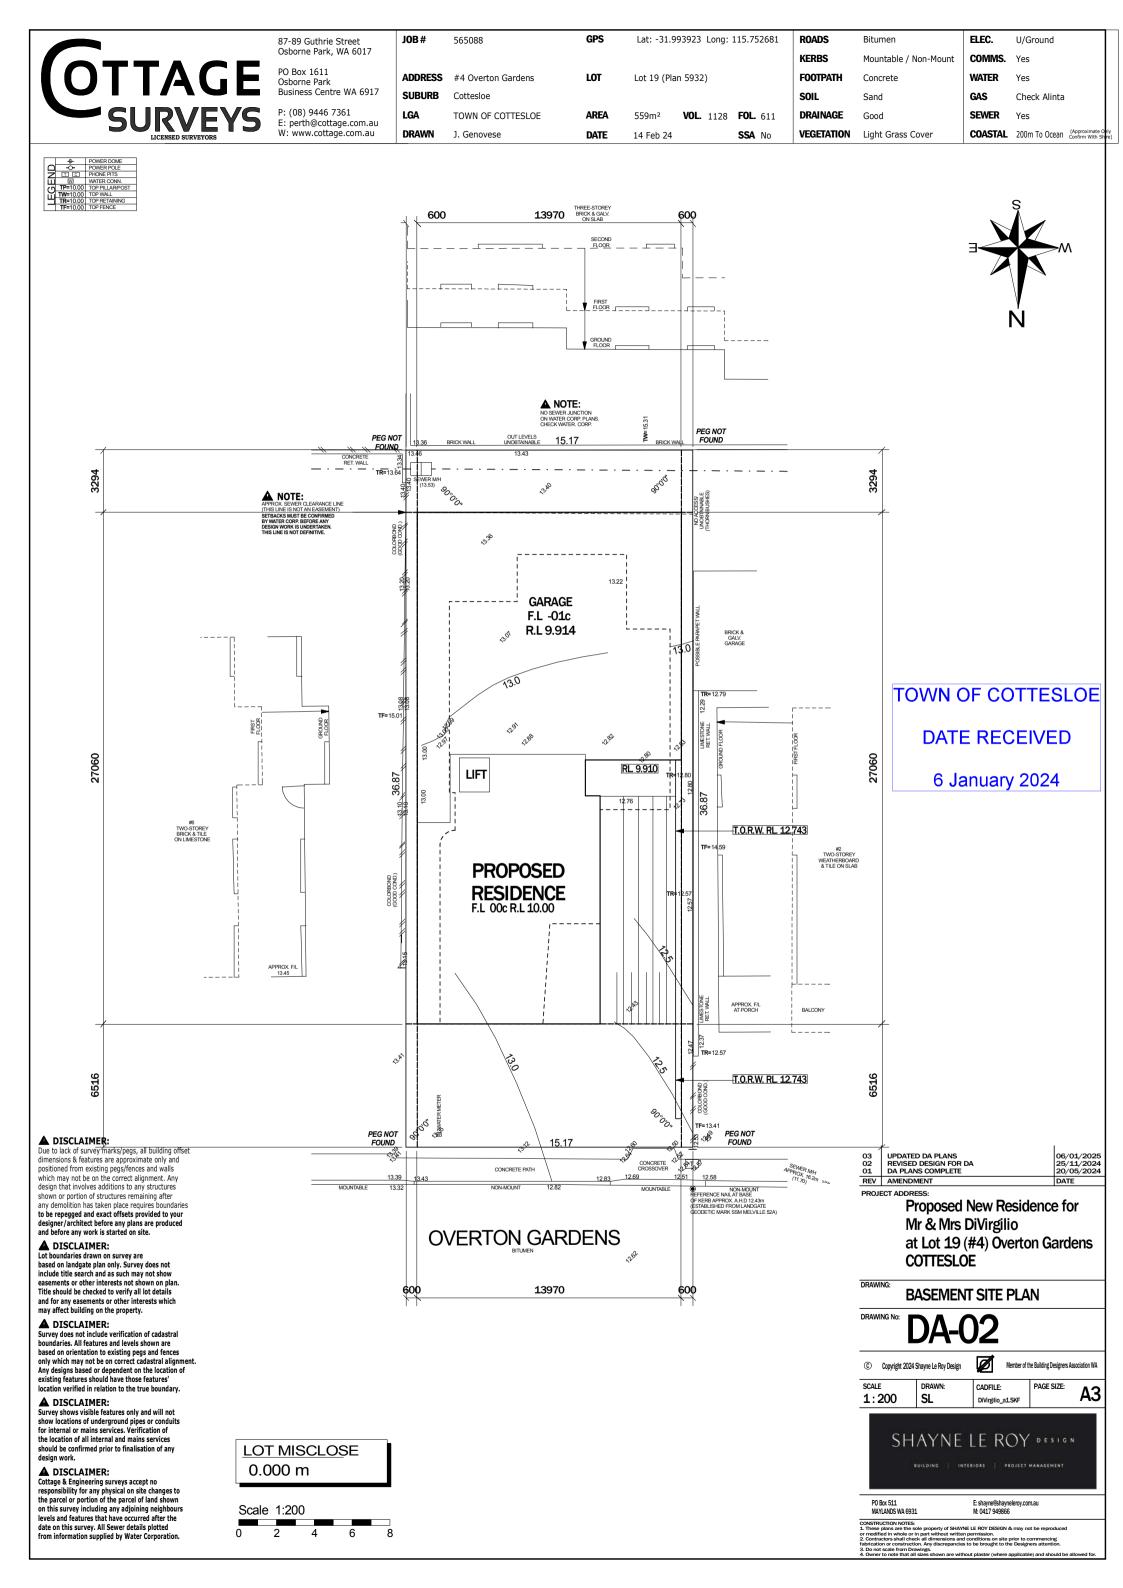

87-89 Guthrie Street

PO Box 1611 Oshorne Park

P: (08) 9446 7361 E: perth@cottage.com.au W: www.cottage.com.au

DRAWN

J. Genovese

| JOB#    | 565088             | GPS  | Lat: -31.993923 Long: 115.752681       |
|---------|--------------------|------|----------------------------------------|
| ADDRESS | #4 Overton Gardens | LOT  | Lot 19 (Plan 5932)                     |
| SUBURB  | Cottesloe          |      |                                        |
| LGA     | TOWN OF COTTESLOE  | AREA | 559m² <b>VOL.</b> 1128 <b>FOL.</b> 611 |

DATE

14 Feb 24

ROADS ELEC. **KERBS** Mountable / Non-Mount COMMS. Yes **FOOTPATH** WATER Concrete **SOIL** GAS Check Alinta Sand DRAINAGE **SEWER** 

Light Grass Cover

**VEGETATION** 

SSA No

COASTAL 200m To Ocean (Approximate Confirm With SI

TOWN OF COTTESLOE DATE RECEIVED

6 January 2024

### LOT MISCLOSE 0.000 m