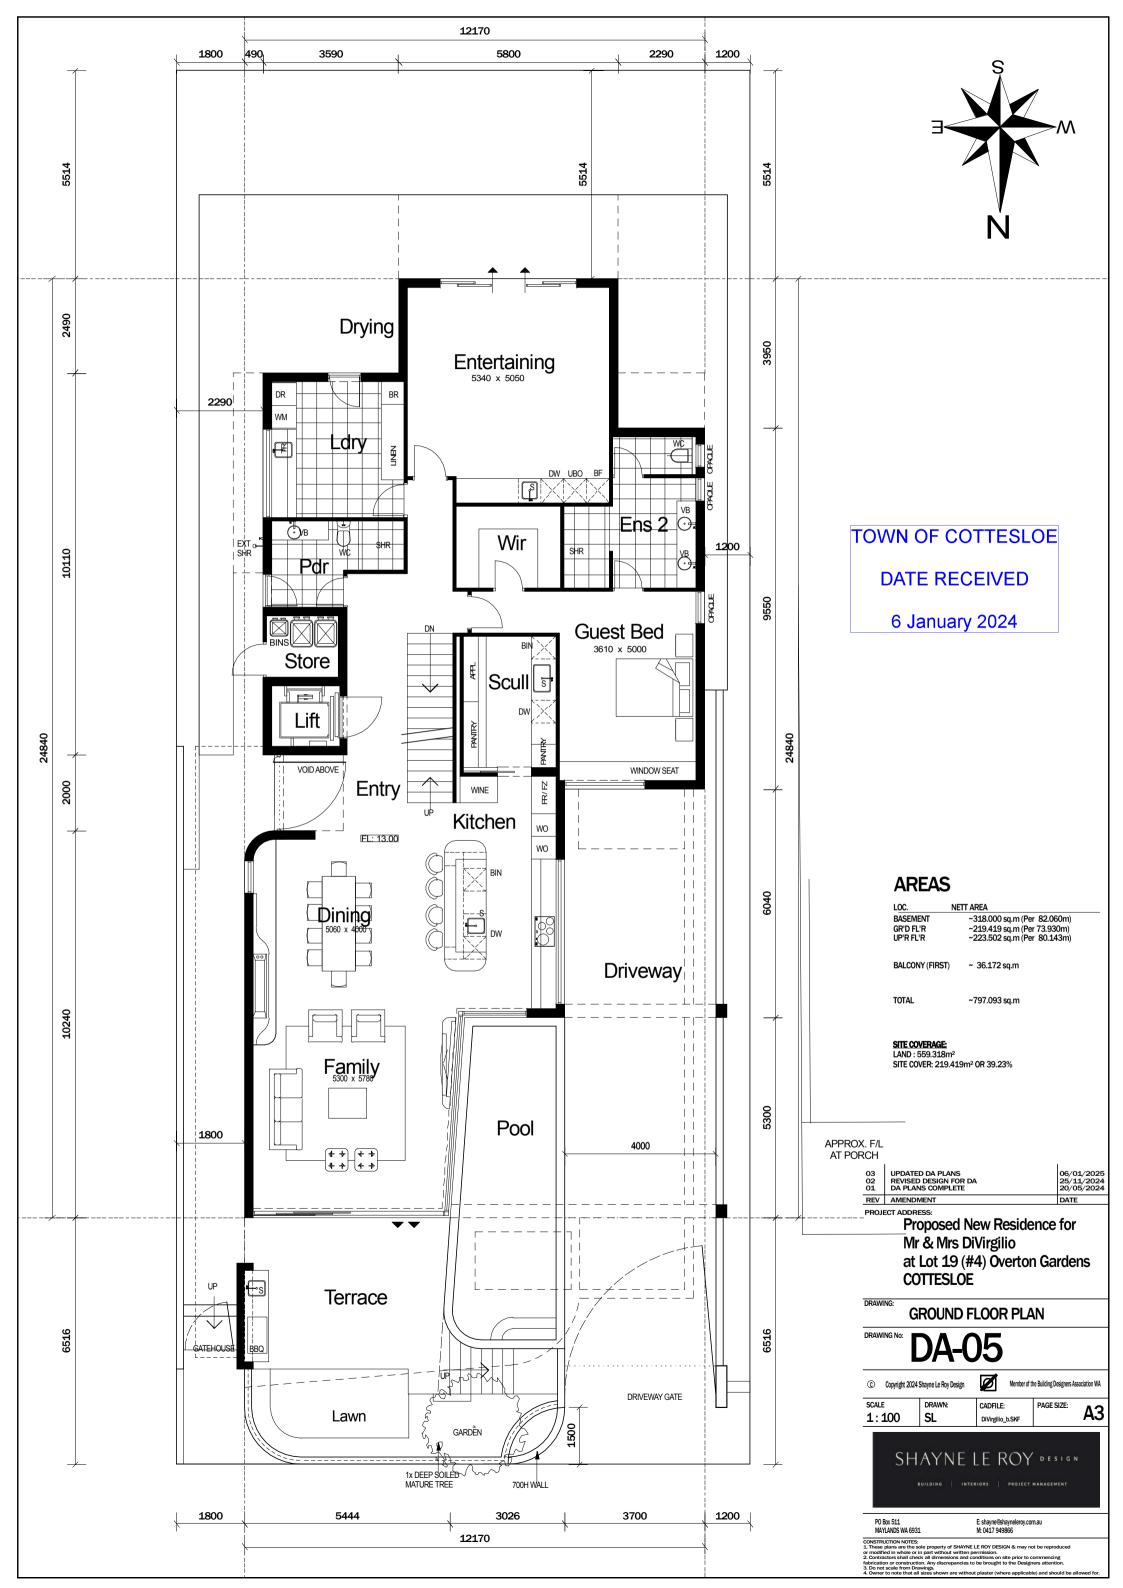

UPDATED DA PLANS REVISED DESIGN FOR DA DA PLANS COMPLETE REV | AMENDMENT

DATE

Proposed New Residence for Mr & Mrs DiVirgilio at Lot 19 (#4) Overton Gardens

COTTESLOE

**EXISTING SITE PLAN** 

© Copyright 2024 Shayne Le Roy Design

DRAWN:

Ø Member of the Building Designers Association WA PAGE SIZE:

**A3** 

1:200 SL DiVirgilio\_a.SKF

SHAYNE LE ROY DESIGN

CADFILE:

PO Box 511 MAYLANDS WA 6931

SCALE

E: shayne@shayneleroy.com.au M: 0417 949866

CONSTRUCTION NOTES:

1. These plans are the sole property of SHAYNE LE ROY DESIGN & may not be reproduced or modified in whole or in part without written permission.

or modified in whole or in part without written permission.

fabrication or construction, Any discrepandes to be brought to the Designers attention.

Do not scale from Drawings.
 Owner to note that all sizes shown are without plaster (where applicable) and should be allowed for.