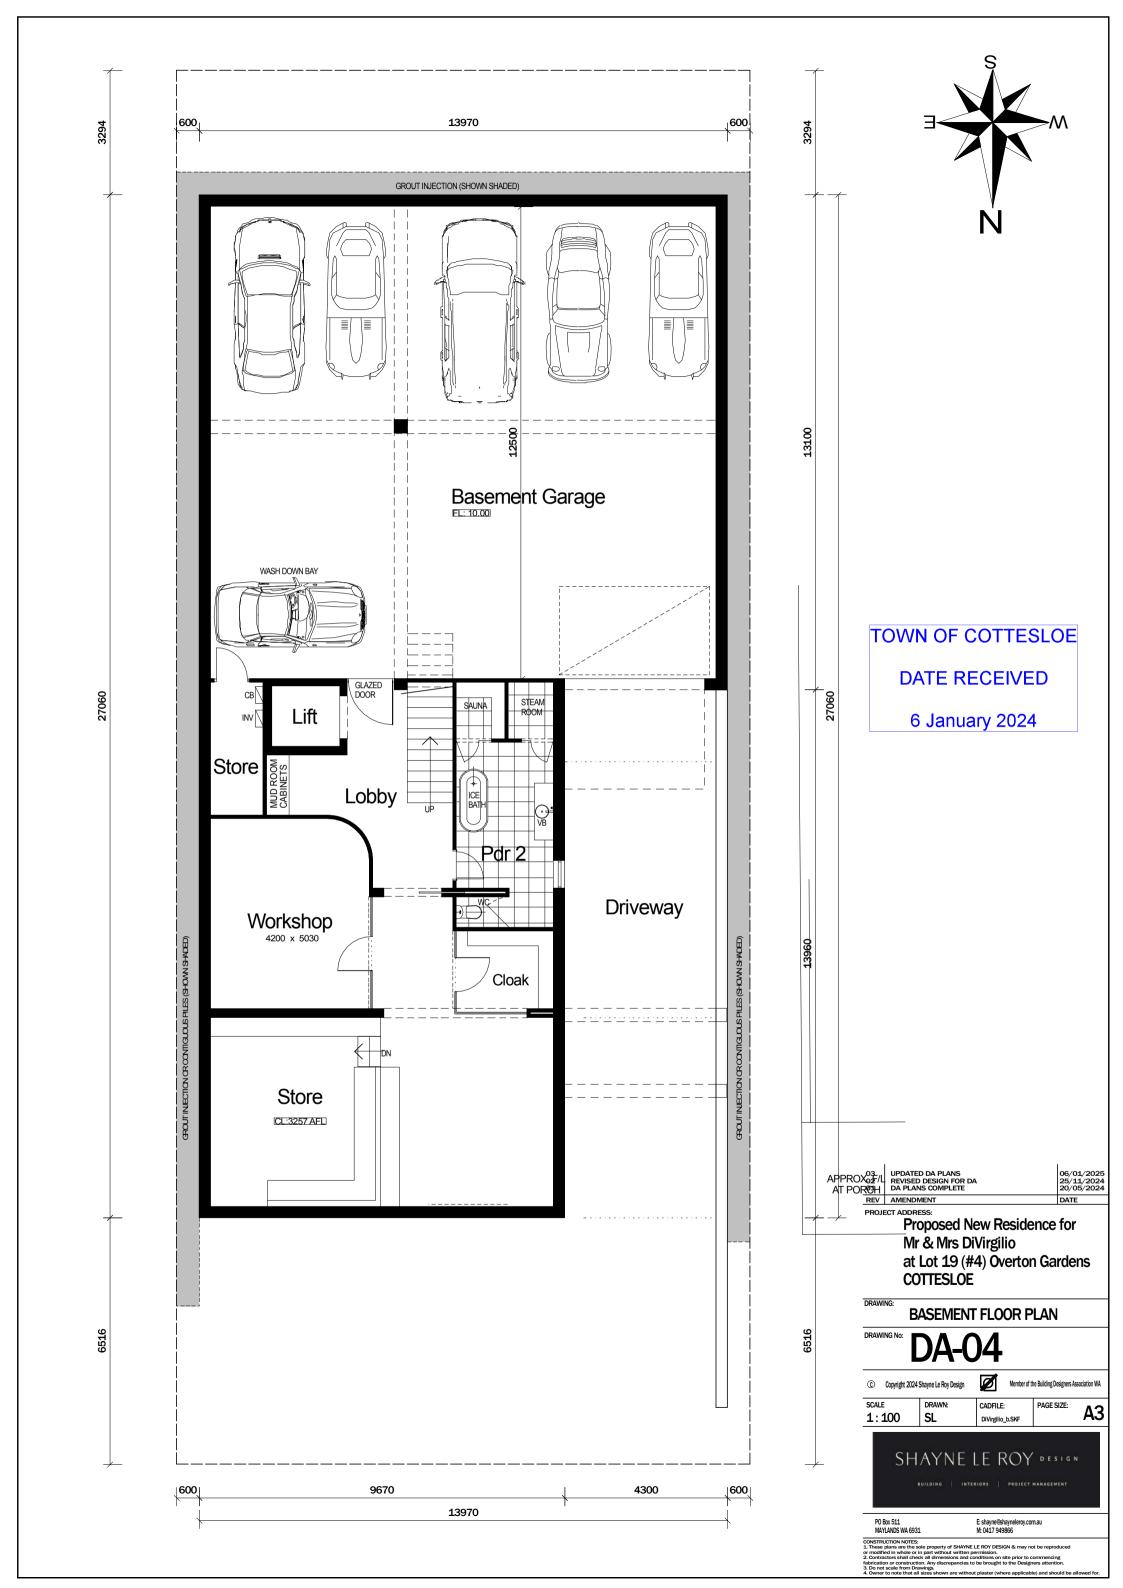

UPDATED DA PLANS REVISED DESIGN FOR DA DA PLANS COMPLETE REV | AMENDMENT

DATE

Proposed New Residence for Mr & Mrs DiVirgilio at Lot 19 (#4) Overton Gardens

COTTESLOE

**EXISTING SITE PLAN** 

© Copyright 2024 Shayne Le Roy Design

DRAWN:

Ø Member of the Building Designers Association WA PAGE SIZE:

**A3** 

1:200 SL DiVirgilio\_a.SKF

SHAYNE LE ROY DESIGN

CADFILE:

PO Box 511 MAYLANDS WA 6931

SCALE

E: shayne@shayneleroy.com.au M: 0417 949866

CONSTRUCTION NOTES:

1. These plans are the sole property of SHAYNE LE ROY DESIGN & may not be reproduced or modified in whole or in part without written permission.

or modified in whole or in part without written permission.

fabrication or construction, Any discrepandes to be brought to the Designers attention.

Do not scale from Drawings.
 Owner to note that all sizes shown are without plaster (where applicable) and should be allowed for.