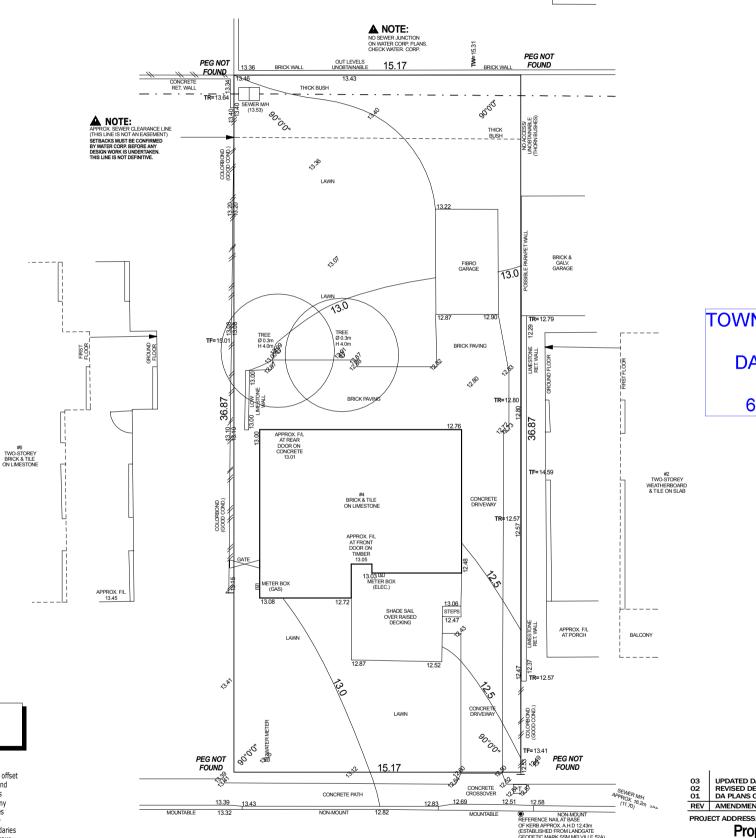

UPDATED DA PLANS REVISED DESIGN FOR DA DA PLANS COMPLETE REV | AMENDMENT

DATE

Proposed New Residence for Mr & Mrs DiVirgilio at Lot 19 (#4) Overton Gardens

COTTESLOE

**EXISTING SITE PLAN** 

© Copyright 2024 Shayne Le Roy Design

TOWN OF COTTESLOE DATE RECEIVED

6 January 2024