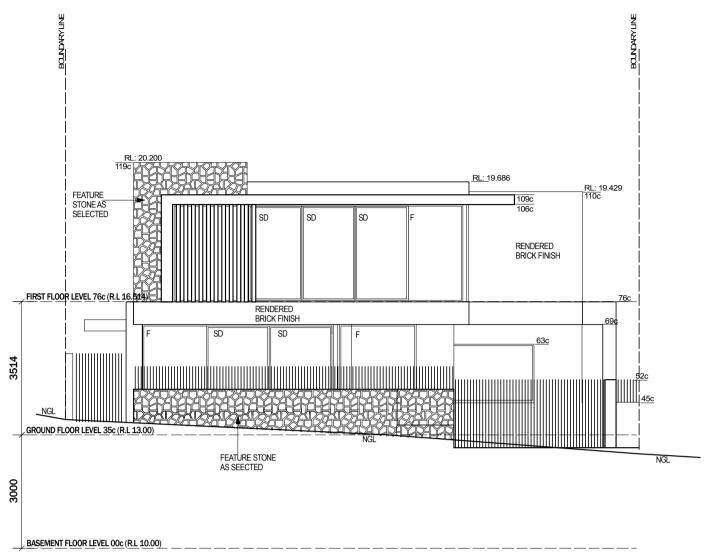

# **Southern Elevation**

TOWN OF COTTESLOE

DATE RECEIVED

6 January 2024

PROJECT ADDRESS:
Proposed New Residence for
Mr & Mrs DiVirgilio
at Lot 19 (#4) Overton Gardens
COTTESLOE

UPDATED DA PLANS REVISED DESIGN FOR DA DA PLANS COMPLETE

DRAWING:

ELEVATIONS

DRAWING No:

A-08

© Copyright 2024 Shayne Le Roy Design Member of the Building Designers Association WA

SCALE DRAWN: CADFILE: PAGE SIZE: A3

PO Box 511 E: shayne@shayneleroy.com.au MAYLANDS WA 6931 M: 0417 949866