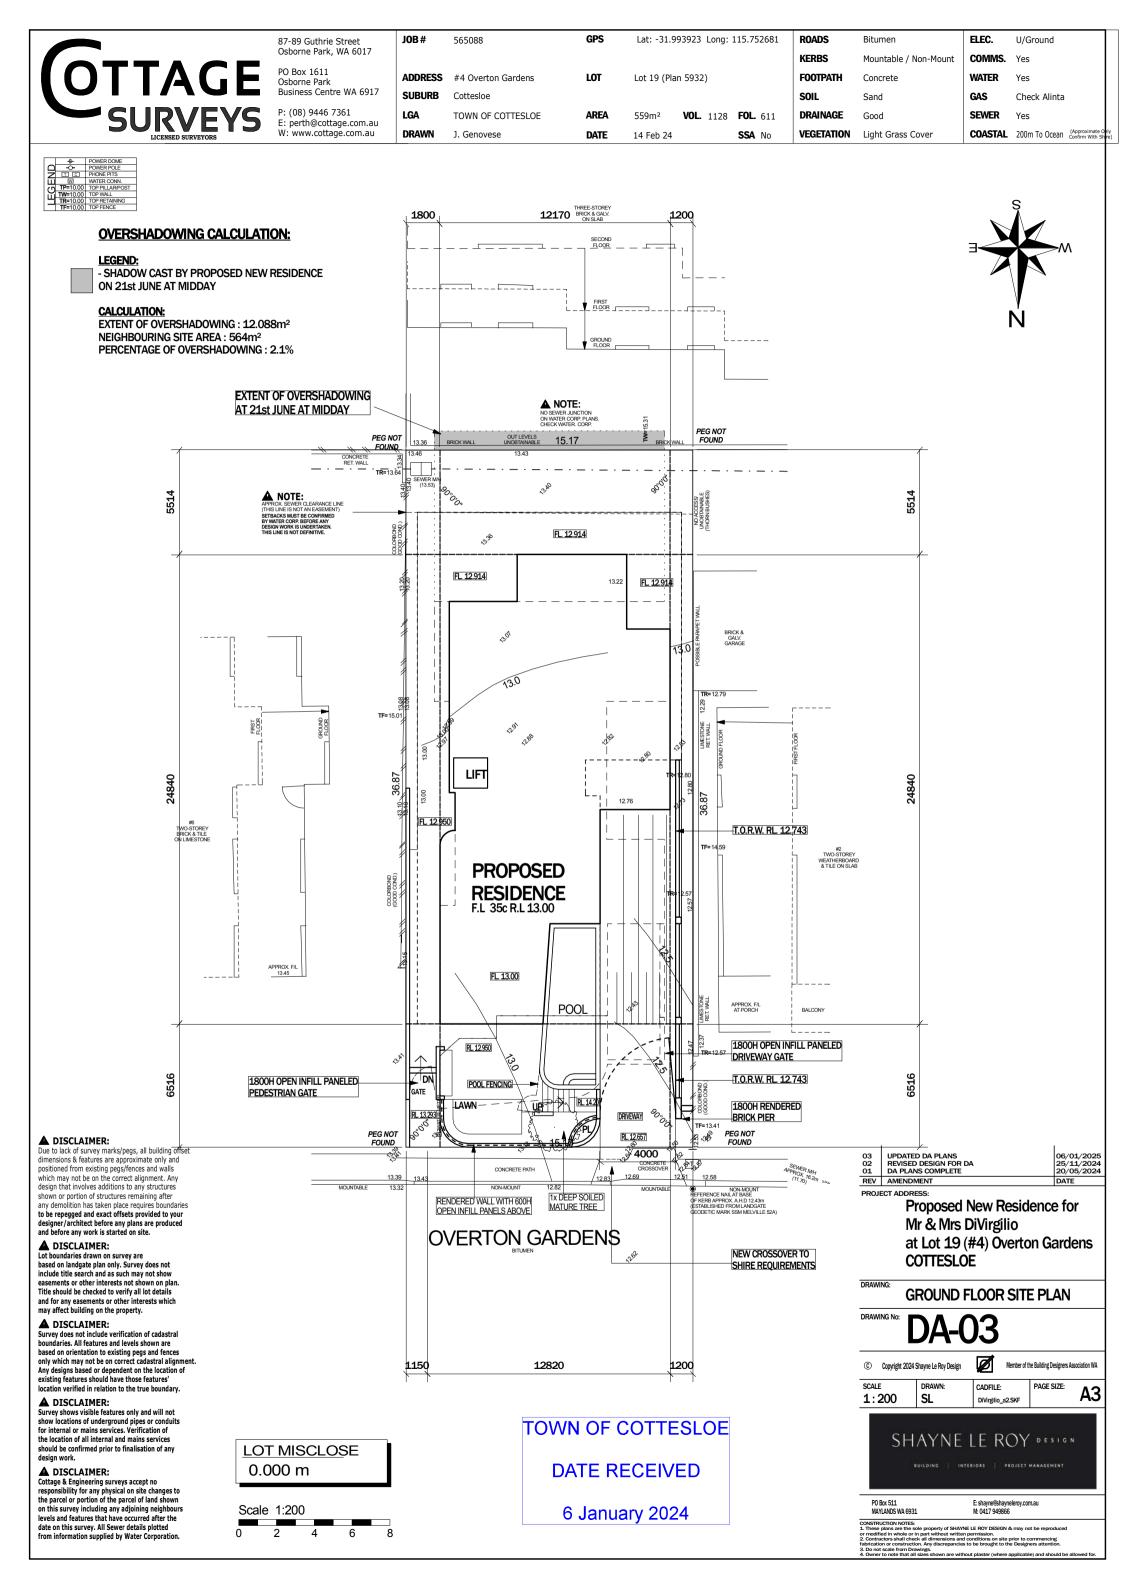

87-89 Guthrie Street

PO Box 1611 Oshorne Park

P: (08) 9446 7361 E: perth@cottage.com.au W: www.cottage.com.au

DRAWN

J. Genovese

| JOB#    | 565088             | GPS  | Lat: -31.993923 Long: 115.752681       |
|---------|--------------------|------|----------------------------------------|
| ADDRESS | #4 Overton Gardens | LOT  | Lot 19 (Plan 5932)                     |
| SUBURB  | Cottesloe          |      |                                        |
| LGA     | TOWN OF COTTESLOE  | AREA | 559m² <b>VOL.</b> 1128 <b>FOL.</b> 611 |

DATE

14 Feb 24

ROADS ELEC. **KERBS** Mountable / Non-Mount COMMS. Yes **FOOTPATH** WATER Concrete **SOIL** GAS Check Alinta Sand DRAINAGE **SEWER** 

Light Grass Cover

**VEGETATION** 

SSA No

COASTAL 200m To Ocean (Approximate Confirm With SI

TOWN OF COTTESLOE DATE RECEIVED

6 January 2024

### LOT MISCLOSE 0.000 m

# **DISCLAIMER:**

Due to lack of survey marks/pegs, all building offset dimensions & features are approximate only and positioned from existing pegs/fences and walls which may not be on the correct alignment. Any design that involves additions to any structures shown or portion of structures remaining after any demolition has taken place requires boundaries to be repegged and exact offsets provided to your designer/architect before any plans are produced and before any work is started on site.

## ▲ DISCLAIMER:

Lot boundaries drawn on survey are based on landgate plan only. Survey does not include title search and as such may not show easements or other interests not shown on plan. Title should be checked to verify all lot details and for any easements or other interests which may affect building on the property.

#### ▲ DISCLAIMER:

Survey does not include verification of cadastral boundaries. All features and levels shown are based on orientation to existing pegs and fences only which may not be on correct cadastral alignment. Any designs based or dependent on the location of existing features should have those features' location verified in relation to the true boundary.

#### A DISCLAIMER:

Survey shows visible features only and will not show locations of underground pipes or conduits for internal or mains services. Verification of the location of all internal and mains services should be confirmed prior to finalisation of any design work.

#### ▲ DISCLAIMER:

Cottage & Engineering surveys accept no responsibility for any physical on site changes to the parcel or portion of the parcel of land shown on this survey including any adjoining neighbours levels and features that have occurred after the date on this survey. All Sewer details plotted from information supplied by Water Corporation.

UPDATED DA PLANS REVISED DESIGN FOR DA DA PLANS COMPLETE REV | AMENDMENT

DATE

Proposed New Residence for Mr & Mrs DiVirgilio at Lot 19 (#4) Overton Gardens

COTTESLOE

**EXISTING SITE PLAN** 

© Copyright 2024 Shayne Le Roy Design

DRAWN:

Ø Member of the Building Designers Association WA PAGE SIZE:

**A3** 

1:200 SL DiVirgilio\_a.SKF

SHAYNE LE ROY DESIGN

CADFILE:

PO Box 511 MAYLANDS WA 6931

SCALE

E: shayne@shayneleroy.com.au M: 0417 949866

CONSTRUCTION NOTES:

1. These plans are the sole property of SHAYNE LE ROY DESIGN & may not be reproduced or modified in whole or in part without written permission.

or modified in whole or in part without written permission.

fabrication or construction, Any discrepandes to be brought to the Designers attention.

Do not scale from Drawings.
 Owner to note that all sizes shown are without plaster (where applicable) and should be allowed for.

Scale 1:200 6 8

**TOWN OF COTTESLOE** DATE RECEIVED

6 January 2024

APPROX02/L
AT PORCH

DEV. AMERICAN

REV | AMENDMENT

**A3** 

**Proposed New Residence for** Mr & Mrs DiVirgilio at Lot 19 (#4) Overton Gardens COTTESLOE